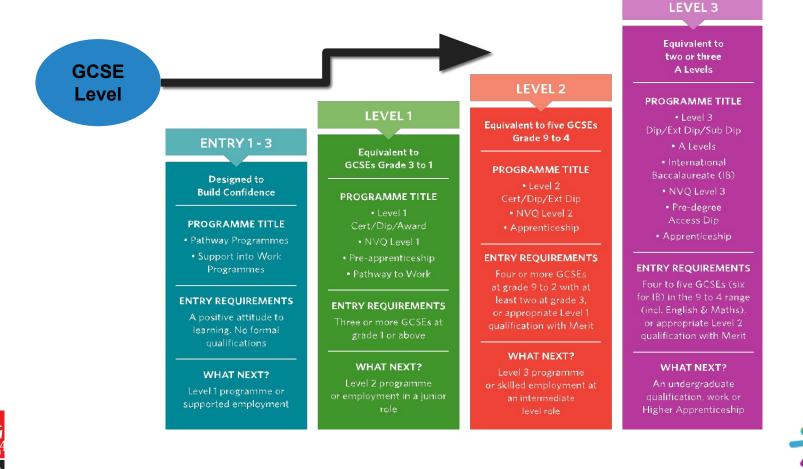

## What are Post 16 entry requirements?

• 5 Grade 4's or above

• English and Maths Grade 4 or above