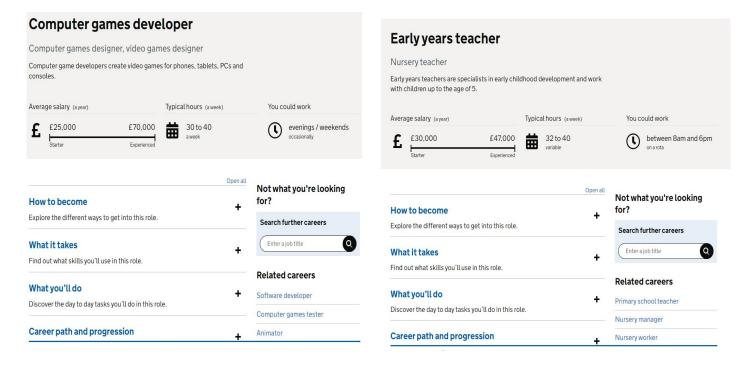

#### What career can I do and what do I need to get there?

#### https://www.careerpilot.org.uk/

https://nationalcareers.service.gov.uk/

#### https://nationalcareers.service.gov.uk/