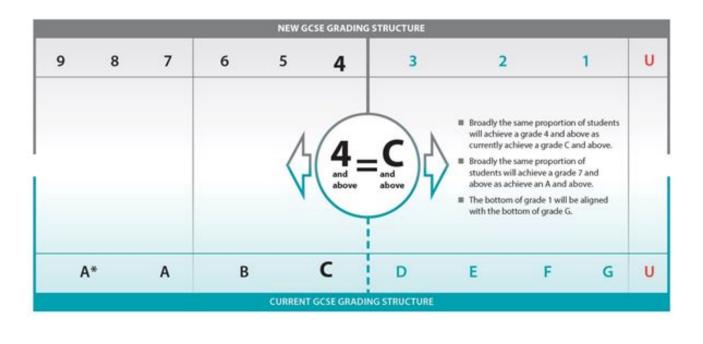

ws them to:

- keep options open for future career choices
- enables all students to progress on to further study
- access top universities & world class apprenticeships schemes





## Key terminology

FE Stands for Further Education

HE Stands for Higher Education

#### Learner Journey

Secondary school – 5 years

FE college or Sixth Form – 2-3 years

HE University – 3-7 years







## **Options 2024 timeline**







Students will have three opportunities to focus their curriculum.



# The future depends

## on what you do today.

Mahatma Gandhi

quotefancy



Taking more responsibility for maintaining your own learning.



# Talent Interests Right FOR YOU!!

Friends Teachers Different All qualifications we offer at KS4 are two years of study and the majority are GCSE qualifications









THE PRIORY LEARNING TRUST



## What will students study

**Core pathway:** All students follow the core curriculum, this is compulsory, i.e. you have to do the following subjects

- English
- Mathematics
- Science
- Physical Education
- PSHCE

EBACC pathway:

All students will then choose to study ONE of the subject combinations below:

- History
- Geography
- French
- Spanish

#### Personalised pathway:

Students will also study THREE subjects from the options listed below:

- Photography
- Creative iMedia
- Engineering
- Art and Design
- Performing Arts
- Hospitality and Catering
- Business studies
- Separate Science

- Health & Social Care
- Construction
- Computer science
- Drama
- Music
- Religious studies
- Sport studies
- Sport science





GCSE grades are a powerful predic