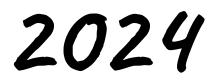

## **Options 2024 timeline**

Students will have three opportunities to focus their curriculum.