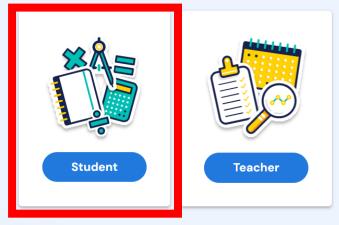

### Sparx Maths: First time logging in?

- Go to: <u>https://www.sparxmaths.uk/</u> and choose student
- You will then be asked to 'Select your school', choose 'The King Alfred School An Academy' and continue
- At the bottom of the page select 'New Sparx User' and complete the details.
- You will then be shown your username and asked to set a password.

# Sparx Maths: How do I log in?

Your child should have already been shown how to log in at school with their class teacher, however, you can follow these simple steps if they have forgotten.

- Go to: <u>https://www.sparxmaths.uk/</u> and choose student
- You will then be asked to 'Select your school', choose 'The King Alfred School An Academy' and continue
- You will then be prompted to enter username and password. Your username is usually your first name and surname with no spaces, for example, johnsmith. Students have chosen their own password, however, if they have forgotten this, follow the steps on the next slide