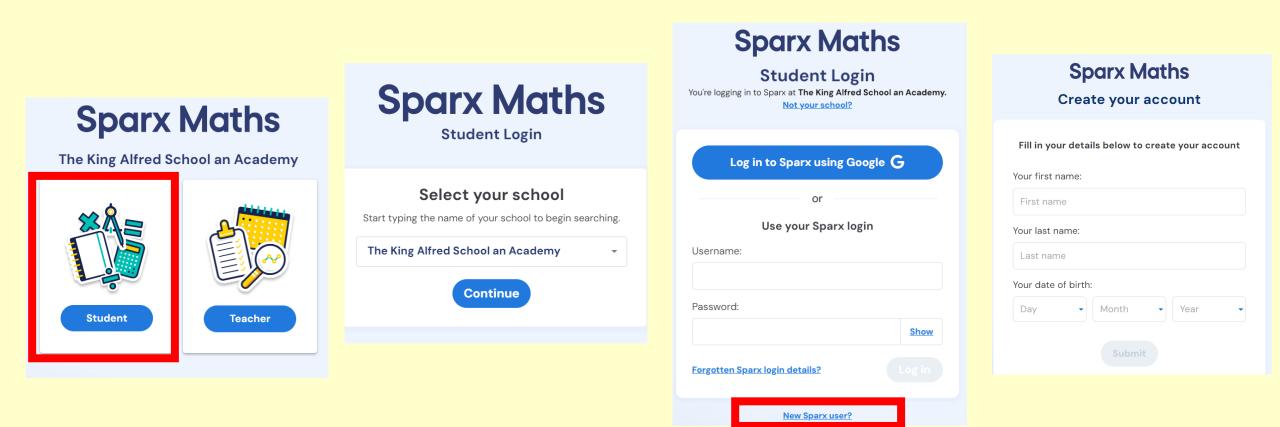

### Sparx Maths: First time logging in?

- Go to: <u>https://www.sparxmaths.uk/</u> and choose student
- You will then be asked to 'Select your school', choose 'The King Alfred School An Academy' and continue
- At the bottom of the page select 'New Sparx User' and complete the details.
- You will then be shown your username and asked to set a password.

# Sparx Maths: How do I log in?

Your child should have already been shown how to log in at school with their class teacher, however, you can follow these simple steps if they have forgotten.

- Go to: <u>https://www.sparxmaths.uk/</u> and choose student
- You will then be asked to 'Select your school', choose 'The King Alfred School An Academy' and continue
- You will then be prompted to enter username and password. Your username is usually your first name and surname with no spaces, for example, johnsmith. Students have chosen their own password, however, if they have forgotten this, follow the steps on the next slide